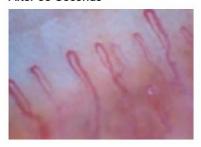

#### Images taken with a 360x microscope

Before Touch

After 30 Seconds

Images taken with a 360x microscope to compare microvascular blood circulation before and after direct skin contact with Ua Floors' Far Infrared Energy coated flooring.