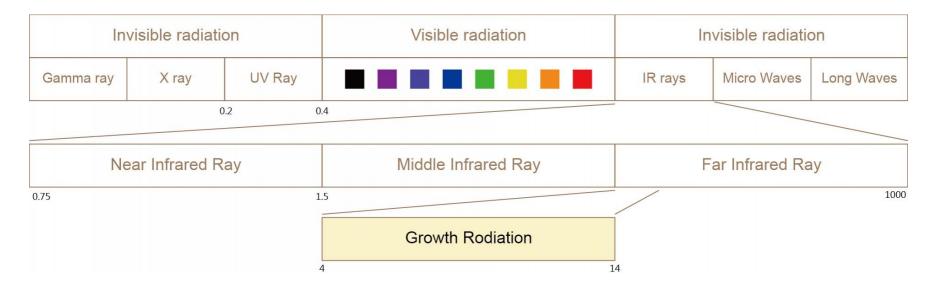

## **What is Far-Infrared**

- Sunlight consists of different wave lengths of light. When combined they produce the "white light" that we experience every day. Infrared light is in this spectrum's lower range, and although its rays aren't visible to the eye, it generates the warmth we feel on bright sunny days.
- The complete spectrum of sunlight consists of visible and invisible rays. The visible rays are red, orange, yellow, green, indigo, blue, and violet in color, known as rainbow colors. The invisible rays are Ultra Violet, X-rays, Gamma, Cosmic, Microwave, Long Wave, Electrical Wave, and Infrared.

## **What is Far-Infrared**

- Infrared is generally divided into three sub-divisions by their wavelength.
  Wavelength from 0.75–3 μm is called Near-infrared. Wavelength from 3–30 μm is called Middle-infrared. Wavelength from 30–1000 μm is called Far-infrared.
- Different sources use different boundaries for the far infrared; for example, sometimes infrared is defined as wavelengths from 0.75-3 μm, and far infrared as wavelengths from 3-1000 μm.