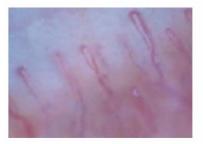

#### Images taken with a 360x microscope

Before Touch

After 30 Seconds

Images taken with a 360x microscope to compare microvascular blood circulation before and after direct skin contact with Ua Floors' Far Infrared Energy coated flooring.